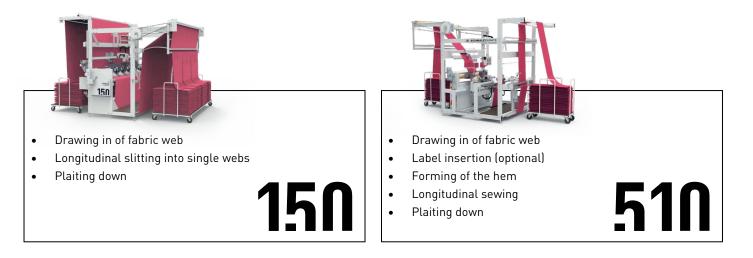

tudinal hemming machine had already been developed by Schmale in the '50s. At that time a revolutionary idea and the origin of automatic home textile manufacturing – today globally one of the most established machines in the industry. The latest versions of the terry program are the result of almost seven decades of continuous development since the first production model. Thus, it is not without reason that **SCHMALE**DURATE still sets the standards for both performance and quality in the 21st century.

Offering a great range of different options for all requirements and products, the installations made by **SCHMALE**DURATE are first choice for production of terry towels, kitchen towels, table cloth, napkins and many more.



### **01** Longitudinal slitting

#### 02 Longitudinal hemming



#### 03 Cross cutting and hemming



#### 04 Folding



#### Carl Schmale GmbH & Co.

Lindhorststrasse 12 48607 Ochtrup Germany

Tel. +49 (0) 2553 74 01 www.schmale.com info@schmale.com